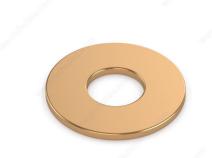

## Flat Washer - Silicon Bronze

## **TECHNICAL SPECIFICATIONS**

| Type of washers | Flat Washer    |
|-----------------|----------------|
| Thread Type     | Imperial       |
| Brand           | Cook           |
| Material        | Steel          |
| Finish          | Silicon Bronze |