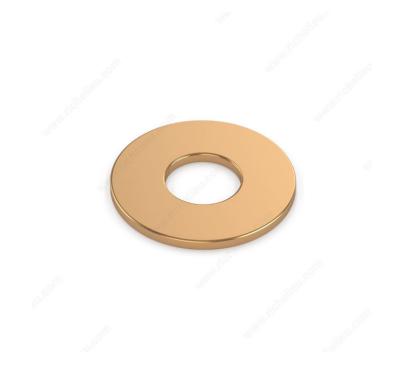

## Flat Washer - Silicon Bronze

## **TECHNICAL SPECIFICATIONS**

| Type of washers | Flat Washer    |
|-----------------|----------------|
| Thread Type     | Imperial       |
| Brand           | Cook           |
| Material        | Steel          |
| Finish          | Silicon Bronze |

# **PRODUCT PHOTOS**