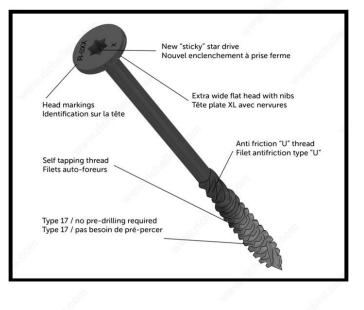

## **ADVANTAGES AND BENEFITS**

- 2 in thread lengths for more strength - New sticky T-40 star drive - No pre-drilling: selftapping thread and type 17 tip - Extra wide flat head with nibs for unparalleled fit and finish - Anti-friction "U" thread reduces friction on the shank, improving the performance of your tool's batteries - Black ACQ finish, ICC ES AC 257 code approved; 1000 hour salt spray test - Super strength, ease, and execution speed

# **TECHNICAL SPECIFICATIONS**

| Standards and Certifications | ICC ES: ESR-4558     |
|------------------------------|----------------------|
| Brand                        | PWR DRIVE            |
| Finish                       | ACQ Rustproof        |
| Specific Application         | Structure Assembly   |
| Function                     | Log House and Frames |
| Steel Grade                  | Tempered             |
| Screw Size                   | 3/8                  |
| Head Type                    | Oversized Flat Head  |
| Drive required               | T-40                 |
| Drive Size                   | T-40                 |
| Thread Type                  | Coarse               |
| Point Type                   | Туре 17              |
| Threading                    | 2" thread            |
| Type of Wood                 | Lumber, Treated Wood |