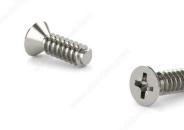

# Nickel Euro Screw, Flat Head, Pozi Drive

## DESCRIPTION

Euro screw for plastic dowel

Head size: 7 mm (0.27")

## **TECHNICAL SPECIFICATIONS**

| Specific Application | Slide and Hinge, Euro |
|----------------------|-----------------------|
| Material             | Steel                 |
| Screw Size           | 6                     |
| Head Size            | 1/4 in (6.35 mm)      |
| Head Type            | Euro Flat             |
| Thread Type          | Euro                  |
| Length               | 1/2 in                |
| Finish               | Nickel                |
| Function             | Assembly              |
| Brand                | Reliable              |
| Types                | Screws                |
| Drive required       | Pozi                  |
| Drive Size           | #2 (Pozi)             |
| Threading            | Full thread           |