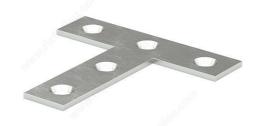

#### **DESCRIPTION**

For use on any item that is cracked or broken, such as wood chair seats, shelves, and bookcases. Additional uses include any item that requires corner strengthening. For use indoors or outdoors and available in a variety of sizes.

## **TECHNICAL SPECIFICATIONS**

| Туре                 | Plates, T-Shape                         |
|----------------------|-----------------------------------------|
| Specific Application | Furniture Assembly                      |
| Screws/Nails         | Not Included                            |
| Packaging            | Each piece UPC labelled, sold per piece |
| Thickness            | 2 mm                                    |
| Finish               | Zinc                                    |
| Brand                | Onward                                  |
| Material             | Steel                                   |

#### **APPLICATION**

For use on any item that is cracked or broken, such as wood chair seats, shelves, bookcases, etc.