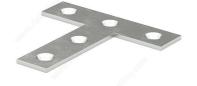

#### **DESCRIPTION**

For use on any item that is cracked or broken, such as wood chair seats, shelves, and bookcases. Additional uses include any item that requires corner strengthening. For use indoors or outdoors and available in a variety of sizes.

## **TECHNICAL SPECIFICATIONS**

| Туре                 | Plates, T-Shape                         |
|----------------------|-----------------------------------------|
| Specific Application | Furniture Assembly                      |
| Screws/Nails         | Not Included                            |
| Packaging            | Each piece UPC labelled, sold per piece |
| Thickness            | 2 mm                                    |
| Finish               | Zinc                                    |
| Brand                | Onward                                  |
| Material             | Steel                                   |

#### **APPLICATION**

For use on any item that is cracked or broken, such as wood chair seats, shelves, bookcases, etc.