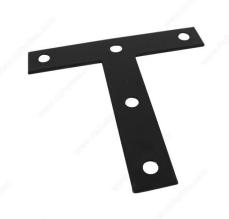

## 3/4" T-Shaped Mending Plate

#### Variety of sizes

Mending plates are ideal to reinforce flat surfaces or cracks. With a variety of sizes and finishes, this mending plate is the perfect solution to complete any project. Countersunk screw holes that sit flush with the material to offer a sleek finish.

#### **TECHNICAL SPECIFICATIONS**

| Туре                 | Plates, T-Shape    |
|----------------------|--------------------|
| Width                | 3/4 in             |
| Length               | 3 in               |
| Specific Application | Furniture Assembly |
| Screws/Nails         | Not Included       |
| Thickness            | 2 mm               |
| Finish               | Zinc               |
| Brand                | Onward             |
| Material             | Steel              |