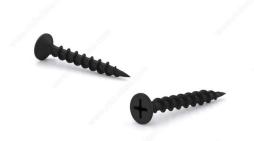

# **Drywall Screw for Professional Use, Bugle Head, Phillips Drive, Type W Point**

#### **RzR Pro®**

These RzR® screws are made for drywalls and are designed be used with a Phillipshead screwdriver. They are made of steel with a black phosphate finish and are subject to an enhanced quality control.