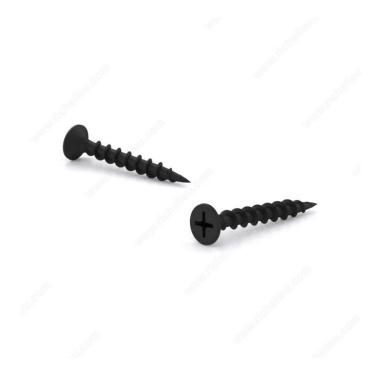

# **Drywall Screw for Professional Use, Bugle Head, Phillips Drive, Type W Point**

#### **RzR Pro®**

These RzR® screws are made for drywalls and are designed be used with a Phillipshead screwdriver. They are made of steel with a black phosphate finish and are subject to an enhanced quality control.