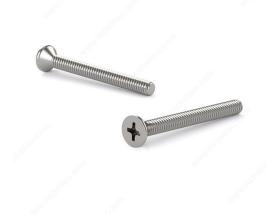

#### **DESCRIPTION**

Fasten machine components, appliances, electrical boxes, handles, knobs, and more with these machine screws. They are constructed with 18-8 stainless steel for durability, performance, and rust resistance. The screws are easily secured with a Phillips driver and have a flat head that allows for flush and countersunk installation. Designed for use in a pre-tapped hole, the machine screws feature an imperial thread and a Type B point. They comply with the Industrial Fasteners Institute's ASME B18.6.3 standards.

# TECHNICAL SPECIFICATIONS

| Screw Size                   | 8                                      |
|------------------------------|----------------------------------------|
| Thread Count (Pitch/TPI)     | 32                                     |
| Finish                       | Stainless Steel                        |
| Thread Type                  | Imperial                               |
| Head Type                    | Flat                                   |
| Drive required               | Phillips                               |
| Drive Size                   | #2 (Phillips)                          |
| Material                     | Stainless Steel 18/8                   |
| Brand                        | Reliable                               |
| Standards and Certifications | Series 18-8                            |
| Head Size                    | no. 8                                  |
| Threading                    | Full thread                            |
| Point Type                   | Type B                                 |
| Specific Application         | Handles and Knobs, Wall Electrical Box |