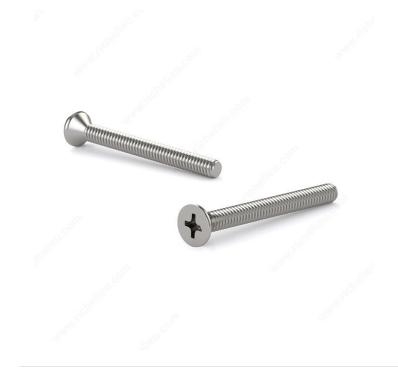

#### **DESCRIPTION**

Fasten machine components, appliances, electrical boxes, handles, knobs, and more with these machine screws. They are constructed with 18-8 stainless steel for durability, performance, and rust resistance. The screws are easily secured with a Phillips driver and have a flat head that allows for flush and countersunk installation. Designed for use in a pre-tapped hole, the machine screws feature an imperial thread and a Type B point. They comply with the Industrial Fasteners Institute's ASME B18.6.3 standards.

# TECHNICAL SPECIFICATIONS

| Screw Size                   | 8                                      |
|------------------------------|----------------------------------------|
| Thread Count (Pitch/TPI)     | 32                                     |
| Finish                       | Stainless Steel                        |
| Thread Type                  | Imperial                               |
| Head Type                    | Flat                                   |
| Drive required               | Phillips                               |
| Drive Size                   | #2 (Phillips)                          |
| Material                     | Stainless Steel 18/8                   |
| Brand                        | Reliable                               |
| Standards and Certifications | Series 18-8                            |
| Head Size                    | no. 8                                  |
| Threading                    | Full thread                            |
| Point Type                   | Type B                                 |
| Specific Application         | Handles and Knobs, Wall Electrical Box |