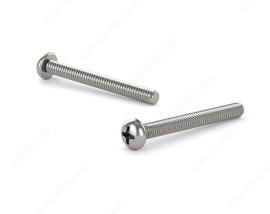

# **Stainless Steel Machine Screw, Pan Head, 8-32, Type B Point**

#### 18-8 stainless steel Imperial screw

Our range of machine screws complies with the Industrial Fasteners Institute's ASME B18.6.3 standards.

# TECHNICAL SPECIFICATIONS

| Screw Size                   | 8                    |
|------------------------------|----------------------|
| Thread Count (Pitch/TPI)     | 32                   |
| Finish                       | Stainless Steel      |
| Thread Type                  | Imperial             |
| Head Type                    | Pan                  |
| Drive required               | Phillips             |
| Drive Size                   | #2 (Phillips)        |
| Material                     | Stainless Steel 18/8 |
| Brand                        | Reliable             |
| Standards and Certifications | Series 18-8          |
| Head Size                    | no. 8                |
| Threading                    | Full thread          |
| Point Type                   | Type B               |
| Specific Application         | Handles and Knobs    |