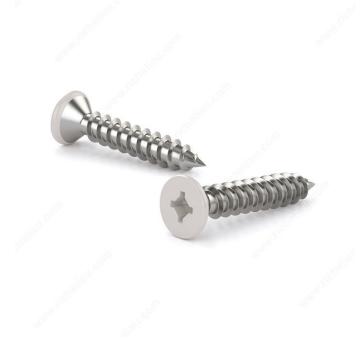

## Metal Screw, White Flat Head, Quadrex Drive, Self-Tapping Thread, Type A Point

### DESCRIPTION

Self-tapping screw with white colored head

# **TECHNICAL SPECIFICATIONS**

| Drive required               | Quadrex            |
|------------------------------|--------------------|
| Finish                       | White Painted Head |
| Head Type                    | Flat               |
| Thread Type                  | Self-Tapping       |
| Point Type                   | Туре А             |
| Brand                        | Reliable           |
| Threading                    | Full thread        |
| Specific Application         | Door and Window    |
| Standards and Certifications | Not Certified      |
| Material                     | Steel              |