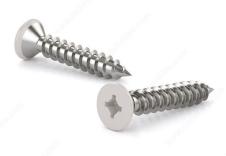

## Metal Screw, White Flat Head, Quadrex Drive, Self-Tapping Thread, Type A Point

### DESCRIPTION

Self-tapping screw with white colored head

# **TECHNICAL SPECIFICATIONS**

| Drive required               | Quadrex            |
|------------------------------|--------------------|
| Finish                       | White Painted Head |
| Head Type                    | Flat               |
| Thread Type                  | Self-Tapping       |
| Point Type                   | Туре А             |
| Brand                        | Reliable           |
| Threading                    | Full thread        |
| Specific Application         | Door and Window    |
| Standards and Certifications | Not Certified      |
| Material                     | Steel              |