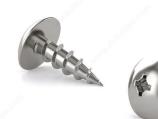

# Stainless Steel Wood Screw, Truss Head, Quadrex Drive, Coarse Thread, Regular Wood Point

#### **DESCRIPTION**

304 stainless steel installation screw

#### **TECHNICAL SPECIFICATIONS**

| Head Type                    | Truss                     |
|------------------------------|---------------------------|
| Drive required               | Quadrex                   |
| Screw Size                   | 6                         |
| Length                       | 5/8 in                    |
| Thread Type                  | Coarse Thread             |
| Point Type                   | Regular                   |
| Finish                       | Stainless Steel           |
| Function                     | Hinges and Hardware       |
| Brand                        | Reliable                  |
| Head Size                    | no. 6                     |
| Drive Size                   | #2 (Red)                  |
| Threading                    | Full thread               |
| Specific Application         | Slide and Hinge           |
| Type of Wood                 | Softwood, Engineered Wood |
| Standards and Certifications | Series 304                |
| Material                     | Stainless Steel 18/8      |
| Thread Count (Pitch/TPI)     | 12                        |