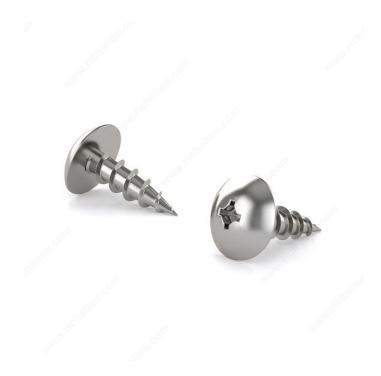

# Stainless Steel Wood Screw, Truss Head, Quadrex Drive, Coarse Thread, Regular Wood Point

#### **DESCRIPTION**

304 stainless steel installation screw

#### **TECHNICAL SPECIFICATIONS**

| Head Type                    | Truss                     |
|------------------------------|---------------------------|
| Drive required               | Quadrex                   |
| Screw Size                   | 6                         |
| Length                       | 5/8 in                    |
| Thread Type                  | Coarse Thread             |
| Point Type                   | Regular                   |
| Finish                       | Stainless Steel           |
| Function                     | Hinges and Hardware       |
| Brand                        | Reliable                  |
| Head Size                    | no. 6                     |
| Drive Size                   | #2 (Red)                  |
| Threading                    | Full thread               |
| Specific Application         | Slide and Hinge           |
| Type of Wood                 | Softwood, Engineered Wood |
| Standards and Certifications | Series 304                |
| Material                     | Stainless Steel 18/8      |
| Thread Count (Pitch/TPI)     | 12                        |