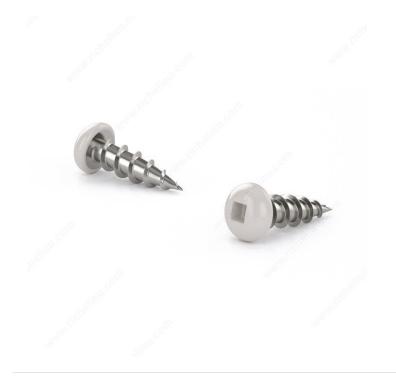

#### Assembly screw with white colored head

A versatile fastener commonly used for assembling and securing cabinet components and other interior woodwork.

The white pan head adds an aesthetic touch to these screws, making them suitable for applications where a clean and finished appearance is desired.

#### **ADVANTAGES AND BENEFITS**

- Pan head design features a low-profile, flat head with a slightly rounded top, offering a broad and smooth bearing surface for even load distribution - Coarse thread offers strong grip, regular wood point allows for easy penetration - Regular wood point design speeds up the installation process, making it ideal for efficiently secure wooden materials