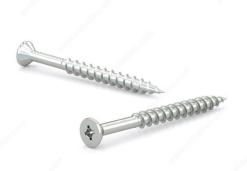

# Zinc-Plated Wood Screw, Flat Head With Nibs, Quadrex Drive, Coarse Thread, Regular Wood Point

#### Self-tapping screw

Recommended for general use in all types of wood, plywood, and particle board. These screws have a flat head and Quadrex drive. They can be driven flush to the surface or countersunk below the surface to suit your project.

# **ADVANTAGES AND BENEFITS**

Countersinking nibs under the flat head remove material for a clean finish. Regular point provides great holding power in wood