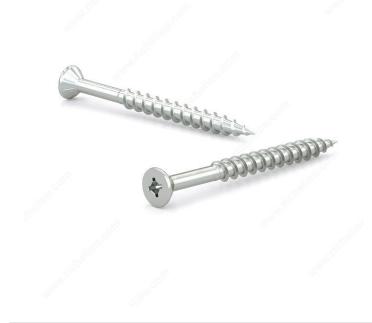

# Zinc-Plated Wood Screw, Flat Head With Nibs, Quadrex Drive, Coarse Thread, Regular Wood Point

#### Self-tapping screw

Recommended for general use in all types of wood, plywood, and particle board. These screws have a flat head and Quadrex drive. They can be driven flush to the surface or countersunk below the surface to suit your project.

# **ADVANTAGES AND BENEFITS**

Countersinking nibs under the flat head remove material for a clean finish. Regular point provides great holding power in wood