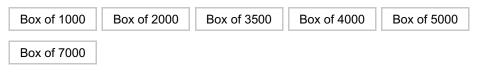

## **Packaging format**

# **AVAILABLE PRODUCTS**

| Product #     | Length   | Specific Application | Packaging format |
|---------------|----------|----------------------|------------------|
| FQCNZ8114PRM1 | 1 1/4 in | Various              | Box of 1000      |
| FQCNZ8114PR   | 1 1/4 in | Various              | Box of 7000      |
| FQCNZ8112PRM1 | 1 1/2 in | Various              | Box of 1000      |
| FQCNZ8112PR   | 1 1/2 in | Various              | Box of 5000      |
| FQCNZ8134PR   | 1 3/4 in | Various              | Box of 4000      |
| FQCNZ82PR     | 2 in     | Door and Window      | Box of 3500      |
| FQCNZ8212PR   | 2 1/2 in | Various              | Box of 2000      |