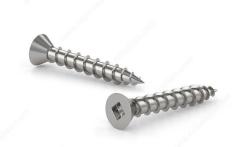

# Stainlees Steel Wood Screw, Flat Head, Square Drive, Coarse Thread, Regular Wood Point

#### **DESCRIPTION**

18-8 stainless steel screw for hinges and slides

\*Attention: special dimensions\* #6 screw with #5 head

#### **TECHNICAL SPECIFICATIONS**

| Head Type                    | Flat                      |
|------------------------------|---------------------------|
| Drive required               | Square                    |
| Screw Size                   | 6                         |
| Length                       | 5/8 in                    |
| Thread Type                  | Coarse Thread             |
| Point Type                   | Regular                   |
| Finish                       | Stainless Steel           |
| Function                     | Hinges and Hardware       |
| Brand                        | Reliable                  |
| Head Size                    | no. 5                     |
| Drive Size                   | #1 (Green)                |
| Threading                    | Full thread               |
| Specific Application         | Slide and Hinge           |
| Type of Wood                 | Softwood, Engineered Wood |
| Standards and Certifications | Series 18-8               |
| Material                     | Stainless Steel 18/8      |
| Thread Count (Pitch/TPI)     | 12                        |

## PRODUCT PHOTOS