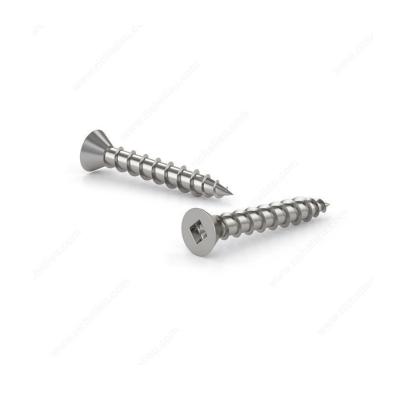

# Stainlees Steel Wood Screw, Flat Head, Square Drive, Coarse Thread, Regular Wood Point

#### **DESCRIPTION**

18-8 stainless steel screw for hinges and slides

\*Attention: special dimensions\* #6 screw with #5 head

#### **TECHNICAL SPECIFICATIONS**

| Head Type                    | Flat                      |
|------------------------------|---------------------------|
| Drive required               | Square                    |
| Screw Size                   | 6                         |
| Length                       | 5/8 in                    |
| Thread Type                  | Coarse Thread             |
| Point Type                   | Regular                   |
| Finish                       | Stainless Steel           |
| Function                     | Hinges and Hardware       |
| Brand                        | Reliable                  |
| Head Size                    | no. 5                     |
| Drive Size                   | #1 (Green)                |
| Threading                    | Full thread               |
| Specific Application         | Slide and Hinge           |
| Type of Wood                 | Softwood, Engineered Wood |
| Standards and Certifications | Series 18-8               |
| Material                     | Stainless Steel 18/8      |
| Thread Count (Pitch/TPI)     | 12                        |

## PRODUCT PHOTOS