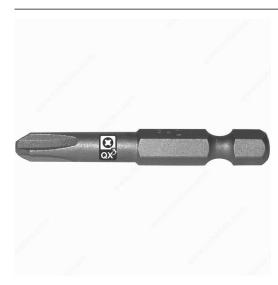

### **Quadrex Drives - Gator QX3®**

#### **DESCRIPTION**

QXB

Quadrex Drives complement the Gator Drive® concrete screw range

### **TECHNICAL SPECIFICATIONS**

| Length       | 2 in       |
|--------------|------------|
| Type of Tool | Manual     |
| Brand        | Gator QX3® |
| Drive        | Quadrex    |