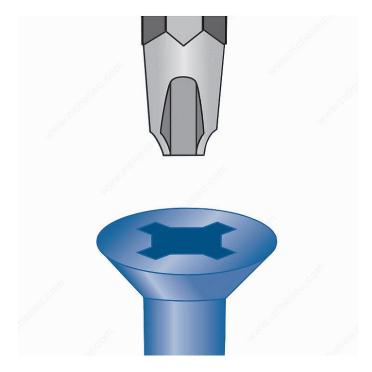

#### **DESCRIPTION**

QXB

Quadrex Drives complement the Gator Drive® concrete screw range

### **ADVANTAGES AND BENEFITS**

Compatible with square and star drives (Phillips)