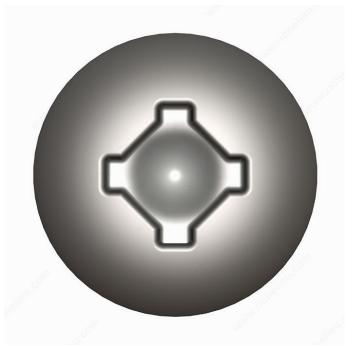

### Size

#2 #3

### **ADVANTAGES AND BENEFITS**

Compatible with square and star drives (Phillips)