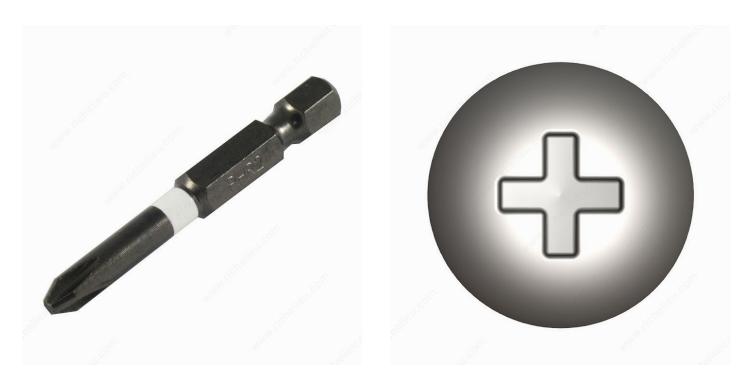

# **Cross-Shaped Bit (Phillips) for Drywall Screw**

#### **TECHNICAL SPECIFICATIONS**

| Length            | 2 in           |
|-------------------|----------------|
| Compatible Screws | #7, #8, and #9 |
| Type of Tool      | Manual         |
| Finish            | White          |
| Brand             | Reliable       |
| Drive             | Phillips       |
| Size              | # 2            |

# PRODUCT PHOTOS