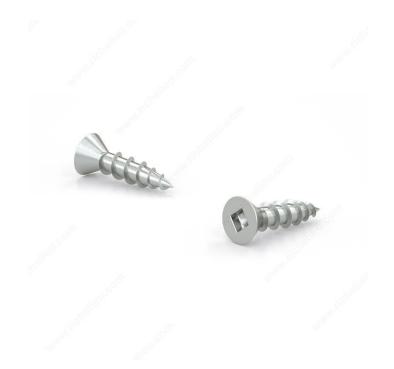

## Zinc-Plated Wood Screw, Flat Head, Square Drive, Coarse Thread, Regular Wood Point

#### **TECHNICAL SPECIFICATIONS**

| Head Type                    | Flat                      |
|------------------------------|---------------------------|
| Drive required               | Square                    |
| Screw Size                   | 6                         |
| Length                       | 5/8 in                    |
| Thread Type                  | Coarse Thread             |
| Point Type                   | Regular                   |
| Finish                       | Zinc                      |
| Function                     | Hinges and Hardware       |
| Brand                        | Reliable                  |
| Head Size                    | no. 5                     |
| Drive Size                   | #1 (Green)                |
| Threading                    | Full thread               |
| Specific Application         | Slide and Hinge           |
| Type of Wood                 | Softwood, Engineered Wood |
| Standards and Certifications | Not Certified             |
| Material                     | Steel                     |
| Thread Count (Pitch/TPI)     | 12                        |
|                              |                           |