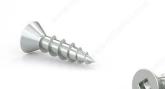

## Zinc-Plated Wood Screw, Flat Head, Square Drive, Coarse Thread, Regular Wood Point

#### **TECHNICAL SPECIFICATIONS**

| Head Type                    | Flat                      |
|------------------------------|---------------------------|
| Drive required               | Square                    |
| Screw Size                   | 6                         |
| Length                       | 5/8 in                    |
| Thread Type                  | Coarse Thread             |
| Point Type                   | Regular                   |
| Finish                       | Zinc                      |
| Function                     | Hinges and Hardware       |
| Brand                        | Reliable                  |
| Head Size                    | no. 5                     |
| Drive Size                   | #1 (Green)                |
| Threading                    | Full thread               |
| Specific Application         | Slide and Hinge           |
| Type of Wood                 | Softwood, Engineered Wood |
| Standards and Certifications | Not Certified             |
| Material                     | Steel                     |
| Thread Count (Pitch/TPI)     | 12                        |
|                              |                           |