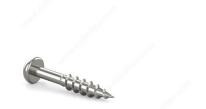

## Stainless Steel Treated Wood Screw, Pan Head, Square Drive, Coarse Thread, Regular Wood Point

#### Stainless Steel 18-8 Deck screw

# TECHNICAL SPECIFICATIONS

| Drive required               | Square               |
|------------------------------|----------------------|
| Finish                       | Stainless Steel      |
| Head Type                    | Pan                  |
| Thread Type                  | Coarse               |
| Point Type                   | Regular Wood         |
| Type of Wood                 | Softwood             |
| Brand                        | Reliable             |
| Threading                    | Partial thread       |
| Standards and Certifications | Series 18-8          |
| Material                     | Stainless Steel 18/8 |