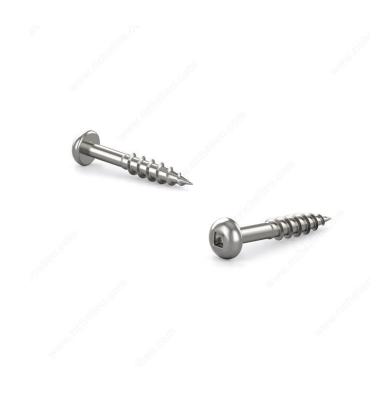

| 1 1/4<br>in | no. 8        | #2 (Red)      | Stirrup                       | 10                       | Box of 7000      |



# TECHNICAL SPECIFICATIONS

| Drive required               | Square               |
|------------------------------|----------------------|
| Finish                       | Stainless Steel      |
| Head Type                    | Pan                  |
| Thread Type                  | Coarse               |
| Point Type                   | Regular Wood         |
| Type of Wood                 | Softwood             |
| Brand                        | Reliable             |
| Threading                    | Partial thread       |
| Standards and Certifications | Series 18-8          |
| Material                     | Stainless Steel 18/8 |

# **PRODUCT PHOTOS**