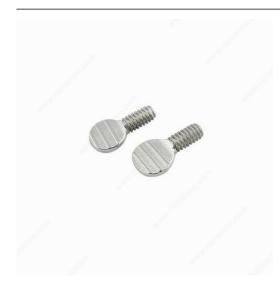

## **Flat Thumb Screw**

#### **DESCRIPTION**

Flat thumb screws have a flat vertical head, intended to be tightened and loosened by hand.

# PRODUCT PHOTOS