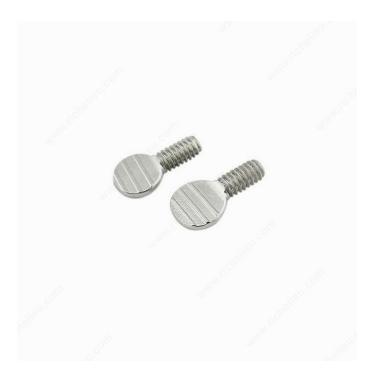

## **Flat Thumb Screw**

#### **DESCRIPTION**

Flat thumb screws have a flat vertical head, intended to be tightened and loosened by hand.

# PRODUCT PHOTOS