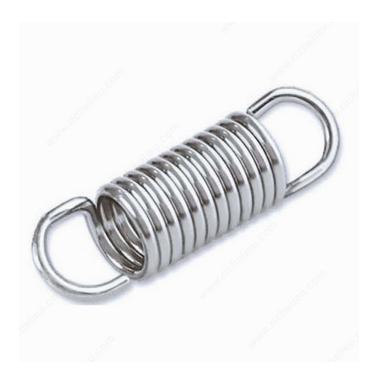

#### **DESCRIPTION**

These zinc-plated extension springs absorb and store energy and also create resistance to tensile force. They provide resistance to a tensile force or load which is applied to the spring.

# PRODUCT PHOTOS