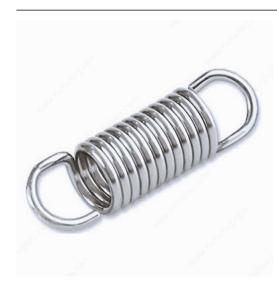

#### **DESCRIPTION**

These zinc-plated extension springs absorb and store energy and also create resistance to tensile force. They provide resistance to a tensile force or load which is applied to the spring.

# PRODUCT PHOTOS