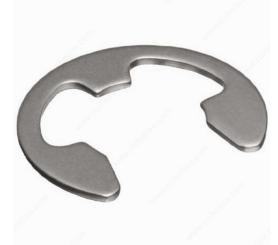

### DESCRIPTION

An external snap ring fits into the grooves of a shaft to secure parts and hold components of an assembly. Open these rings, pass them over the end of a shaft, and release to spring into the groove, ideally using a retaining ring plier tool.