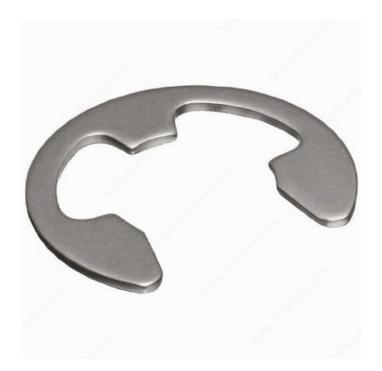

### DESCRIPTION

An external snap ring fits into the grooves of a shaft to secure parts and hold components of an assembly. Open these rings, pass them over the end of a shaft, and release to spring into the groove, ideally using a retaining ring plier tool.