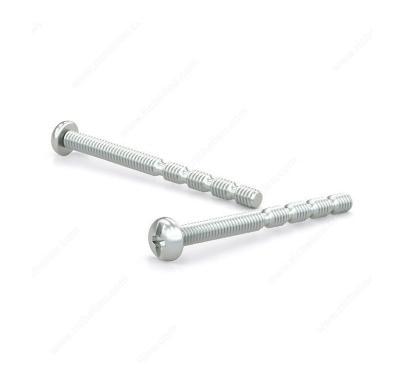

# Break-Away Zinc Plated Machine screw, Pan Head, Combined Pozi Slot Drive, M4, Type B Point

#### M4-0.7 metric breakaway screw with zinc plating

This breakaway screw can be adjusted according to your needs.

Our range of machine screws complies with the Industrial Fasteners Institute's ASME B18.6.3 standards.

## **ADVANTAGES AND BENEFITS**

The "Break-Away" feature in the screw allows it to be easily snapped or broken at a predetermined point. This design can be advantageous in applications where a specific length is required and excess length needs to be removed, without the need for cutting tools. The pan head design provides a flat surface with a rounded top, making it suitable for applications where a low-profile head is desired.