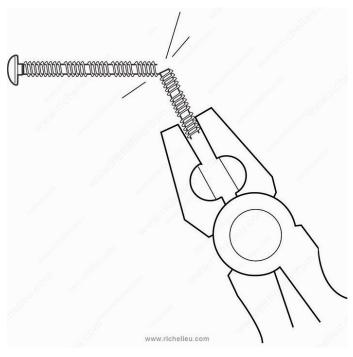

## **ADVANTAGES AND BENEFITS**

The "Break-Away" feature in the screw allows it to be easily snapped or broken at a predetermined point. This design can be advantageous in applications where a specific length is required and excess length needs to be removed, without the need for cutting tools. The pan head design provides a flat surface with a rounded top, making it suitable for applications where a low-profile head is desired.