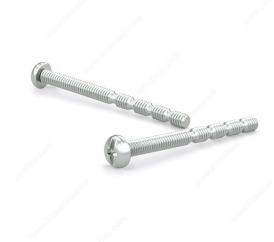

# Break-Away Zinc Plated Machine screw, Pan Head, Combined Pozi Slot Drive, M4, Type B Point

#### M4-0.7 metric breakaway screw with zinc plating

This breakaway screw can be adjusted according to your needs.

Our range of machine screws complies with the Industrial Fasteners Institute's ASME B18.6.3 standards.

## **ADVANTAGES AND BENEFITS**

The "Break-Away" feature in the screw allows it to be easily snapped or broken at a predetermined point. This design can be advantageous in applications where a specific length is required and excess length needs to be removed, without the need for cutting tools. The pan head design provides a flat surface with a rounded top, making it suitable for applications where a low-profile head is desired.