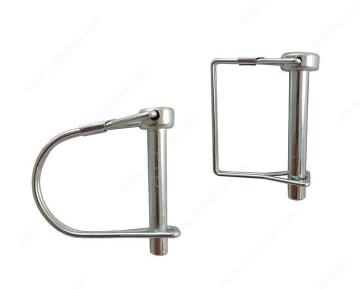

36421XBC  | 1/4 in       | 1 3/8 in      | Round     |
| 36422XBC  | 1/4 in       | 1 3/4 in      | Round     |
| 36423XBC  | 1/4 in       | 2 1/2 in      | Square    |
| 36431XBC  | 5/16 in      | 1 3/8 in      | Round     |
| 36432XBC  | 5/16 in      | 1 3/4 in      | Round     |
| 36433XBC  | 5/16 in      | 2 1/2 in      | Square    |
| 36441XBC  | 3/8 in       | 1 3/8 in      | Round     |
| 36442XBC  | 3/8 in       | 2 1/8 in      | Square    |
| 36443XBC  | 3/8 in       | 2 1/2 in      | Square    |

# **TECHNICAL SPECIFICATIONS**

| Material | Metal |
|----------|-------|
| Finish   | Zinc  |

#### **IMPORTANT INFORMATION**

Make sure to use proper pin size for every application.

# APPLICATION

For indoor or outdoor use. Best for frequent removal applications.



# PRODUCT PHOTOS