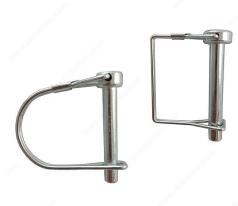

# **Quick Pin**

#### Wire for secure fit and quick release

These pins have an attached square or round wire for various quick-release applications. Attached wire ensures secure fit and allows for quick removal. Product is reusable.

## **ADVANTAGES AND BENEFITS**

Attached wire ensures secure fit and allows for quick removal. Reusable.

#### Carabiner

Round Square