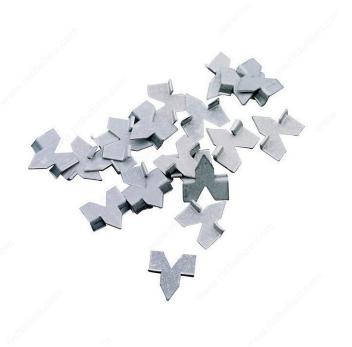

# **Window Points**

## DESCRIPTION

These window glazing points securely hold window glass in wooden frames. Designed to make sealing windows and doors with glazing and caulking compounds easy. Quick to install for the finishing touch in any room.

### **APPLICATION**

No special tools needed. Simply push the points in with a putty knife, chisel, or screwdriver. Points have super sharp edges for easy sash penetration. Use push points for wood sash glazing, greenhouses, picture frames, and mirrors.