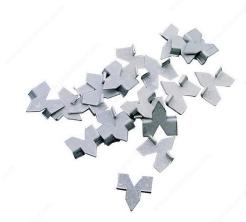

# **Window Points**

## DESCRIPTION

These window glazing points securely hold window glass in wooden frames. Designed to make sealing windows and doors with glazing and caulking compounds easy. Quick to install for the finishing touch in any room.

### **APPLICATION**

No special tools needed. Simply push the points in with a putty knife, chisel, or screwdriver. Points have super sharp edges for easy sash penetration. Use push points for wood sash glazing, greenhouses, picture frames, and mirrors.