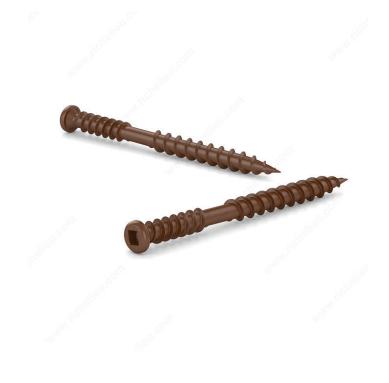

# Composite Screw, Square Drive, Reverse Thread, Regular wood point type

#### **Deck screw**

\*This #10 screw has a #6 head

# TECHNICAL SPECIFICATIONS

| Drive required                          | Square         |
|-----------------------------------------|----------------|
| Screw Size                              | 10             |
| Head Type                               | Composite      |
| Thread Type                             | Reverse Thread |
| Point Type                              | Regular Wood   |
| Type of Wood                            | Composite      |
| Brand                                   | Reliable       |
| Length                                  | 2 1/2 in       |
| Head Size                               | no. 6          |
| Drive Size                              | #2 (Red)       |
| Threading                               | Full thread    |
| Specific Application                    | Composite      |
| Standards and Certifications            | Not Certified  |
| Material                                | Steel          |
| Thread Count (Pitch/TPI)                | 11             |
| Thread Count (PITCH/TPI) - Other Screws | 11             |