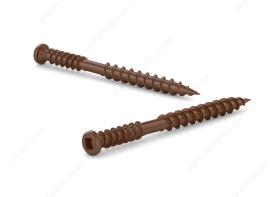

# Composite Screw, Square Drive, Reverse Thread, Regular wood point type

#### **Deck screw**

\*This #10 screw has a #6 head

# TECHNICAL SPECIFICATIONS

| Drive required                          | Square         |
|-----------------------------------------|----------------|
| Screw Size                              | 10             |
| Head Type                               | Composite      |
| Thread Type                             | Reverse Thread |
| Point Type                              | Regular Wood   |
| Type of Wood                            | Composite      |
| Brand                                   | Reliable       |
| Length                                  | 2 1/2 in       |
| Head Size                               | no. 6          |
| Drive Size                              | #2 (Red)       |
| Threading                               | Full thread    |
| Specific Application                    | Composite      |
| Standards and Certifications            | Not Certified  |
| Material                                | Steel          |
| Thread Count (Pitch/TPI)                | 11             |
| Thread Count (PITCH/TPI) - Other Screws | 11             |