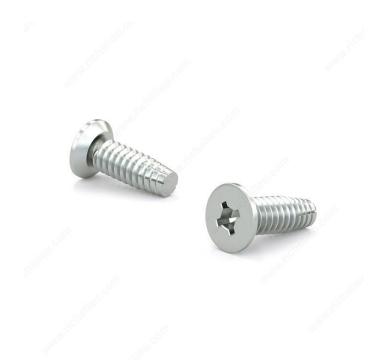

# Metal screw, Undercut head, Machine thread, Type F point

# DESCRIPTION

Screw for doors and windows

# **TECHNICAL SPECIFICATIONS**

| Drive required                       | Quadrex         |
|--------------------------------------|-----------------|
| Finish                               | Zinc            |
| Screw Size                           | 12              |
| Length                               | 1/2 in          |
| Head Type                            | Undercut        |
| Thread Type                          | Imperial        |
| Point Type                           | Туре F          |
| Metal Screw Thread Count (PITCH/TPI) | 24              |
| Brand                                | Reliable        |
| Head Size                            | no. 12          |
| Threading                            | Full thread     |
| Drive Size                           | #3 (Phillips)   |
| Specific Application                 | Door and Window |
| Standards and Certifications         | Not Certified   |
| Material                             | Steel           |
| Thread Count (Pitch/TPI)             | 24              |