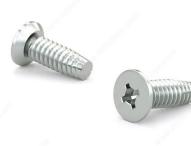

# Metal screw, Undercut head, Machine thread, Type F point

# DESCRIPTION

Screw for doors and windows

# **TECHNICAL SPECIFICATIONS**

| Drive required                       | Quadrex         |
|--------------------------------------|-----------------|
| Finish                               | Zinc            |
| Screw Size                           | 12              |
| Length                               | 1/2 in          |
| Head Type                            | Undercut        |
| Thread Type                          | Imperial        |
| Point Type                           | Туре F          |
| Metal Screw Thread Count (PITCH/TPI) | 24              |
| Brand                                | Reliable        |
| Head Size                            | no. 12          |
| Threading                            | Full thread     |
| Drive Size                           | #3 (Phillips)   |
| Specific Application                 | Door and Window |
| Standards and Certifications         | Not Certified   |
| Material                             | Steel           |
| Thread Count (Pitch/TPI)             | 24              |