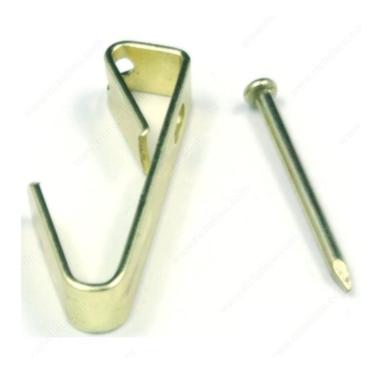

# **Picture Frame Hook with Brass Nail**

#### Brass fixing set (hooks and nails) for picture frame

Picture frame hook set with brass hooks and nails.

# PRODUCT PHOTOS