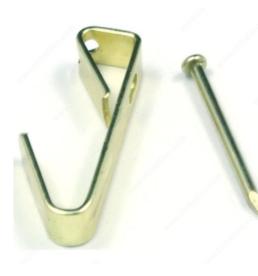

# **Picture Frame Hook with Brass Nail**

#### Brass fixing set (hooks and nails) for picture frame

Picture frame hook set with brass hooks and nails.

# PRODUCT PHOTOS