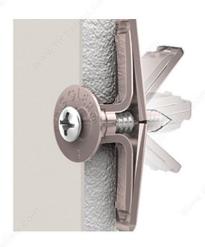

# **DESCRIPTION**

Toggle anchor for hollow doors and panels.

#### **ADVANTAGES AND BENEFITS**

Specially designed for hollow doors and paneling.

#### **APPLICATION**

For panels and hollow doors.

#### **PRODUCT PHOTOS**