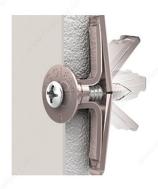

# **DESCRIPTION**

Toggle anchor for hollow doors and panels.

#### **ADVANTAGES AND BENEFITS**

Specially designed for hollow doors and paneling.

#### **APPLICATION**

For panels and hollow doors.

#### **PRODUCT PHOTOS**