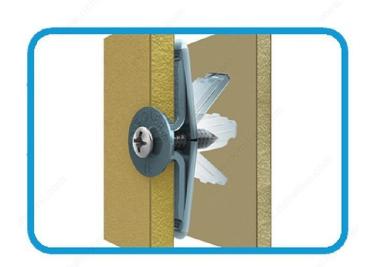

# **DESCRIPTION**

Toggle anchor for hollow doors and panels.

#### **ADVANTAGES AND BENEFITS**

Specially designed for hollow doors and paneling.

#### **APPLICATION**

For panels and hollow doors.

#### **PRODUCT PHOTOS**