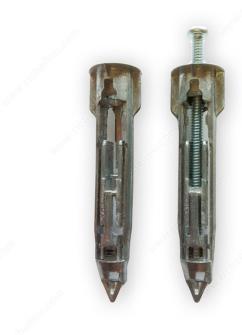

# **DESCRIPTION**

These self-drilling drywall anchors are for 3/8 in (9.53 mm) to 5/8 in (15.88 mm) thick gypsum.

#### **ADVANTAGES AND BENEFITS**

- Quick installation: no drilling - High strength - Vibration resistance

## **APPLICATION**

For drywall only.