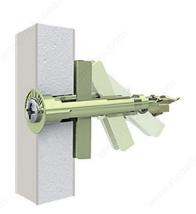

# **DESCRIPTION**

These self-drilling drywall anchors are for 3/8 in (9.53 mm) to 5/8 in (15.88 mm) thick gypsum.

#### **ADVANTAGES AND BENEFITS**

- Quick installation: no drilling - High strength - Vibration resistance

## **APPLICATION**

For drywall only.