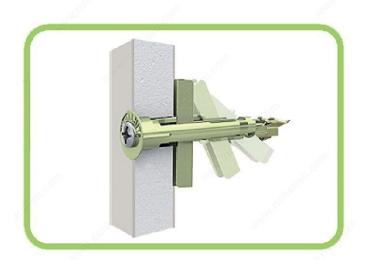

# **DESCRIPTION**

These self-drilling drywall anchors are for 3/8 in (9.53 mm) to 5/8 in (15.88 mm) thick gypsum.

#### **ADVANTAGES AND BENEFITS**

- Quick installation: no drilling - High strength - Vibration resistance

## **APPLICATION**

For drywall only.