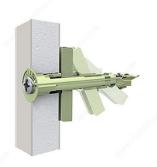

# **DESCRIPTION**

These self-drilling drywall anchors are for 3/8 in (9.53 mm) to 5/8 in (15.88 mm) thick gypsum.

#### **ADVANTAGES AND BENEFITS**

- Quick installation: no drilling - High strength - Vibration resistance

## **APPLICATION**

For drywall only.