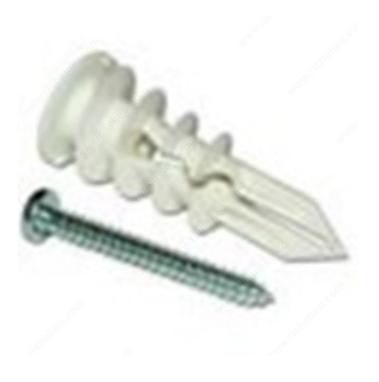

#### DESCRIPTION

These self-drilling plastic dowels for drywall between 3/8 in (9.53 mm) and 5/8 in (15.88 mm) thick are easy to use and suitable for most types of #6 to #10 screws.

### AVAILABLE PRODUCTS

| Product # | Screw Included | Packaging format    |
|-----------|----------------|---------------------|
| TGSS8VA   | No             | Box of 30           |
| TGSS8     | No             | Box of 5500         |
| TGSS8VMK  | Yes            | Blister of 4 units  |
| TGSS8VMX  | Yes            | Blister of 10 units |
| TGSS8VVA  | Yes            | Box of 30           |
| TGSS8VJ   | Yes            | Box of 70           |