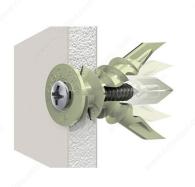

#### DESCRIPTION

These self-drilling plastic dowels for drywall between 3/8 in (9.53 mm) and 5/8 in (15.88 mm) thick are easy to use and suitable for most types of #6 to #10 screws.

#### **APPLICATION**

Offers high resistance to vibrations and shocks. For drywall only (do not use on ceilings).