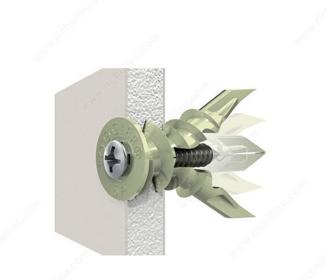

#### DESCRIPTION

These self-drilling plastic dowels for drywall between 3/8 in (9.53 mm) and 5/8 in (15.88 mm) thick are easy to use and suitable for most types of #6 to #10 screws.

#### **APPLICATION**

Offers high resistance to vibrations and shocks. For drywall only (do not use on ceilings).