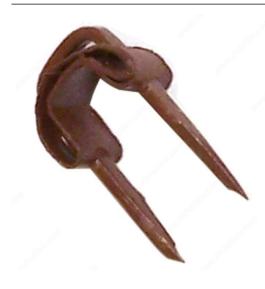

# **Insulated Staple**

#### **DESCRIPTION**

#5

Secure wires or cable to wood with these insulated staples. The staples are insulated to prevent metal from contacting directly with wires. They are easy to install manually by hammering them in and should not be used with a staple gun.