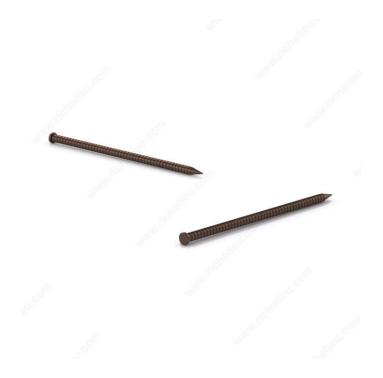

#### **DESCRIPTION**

These panel board nails are an excellent choice for completing your paneling and molding projects. A ring shank ensures these nails deliver superior holding performance. They have a painted ash finish for easy concealment.

# PRODUCT PHOTOS