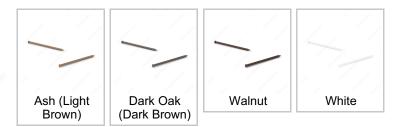

#### **Material**

# **AVAILABLE PRODUCTS**

| Product #  | Length - Overall Dimensions | Material              | Packaging format     |
|------------|-----------------------------|-----------------------|----------------------|
| PBNA1MR    | 1 in                        | Ash (Light Brown)     | Blister of 184 units |
| PBNA1VP    | 1 in                        | Ash (Light Brown)     | Box of 343           |
| PBNA1      | 1 in                        | Ash (Light Brown)     | Box of 18160         |
| PBNDO1MR   | 1 in                        | Dark Oak (Dark Brown) | Blister of 184 units |
| PBNDO1VP   | 1 in                        | Dark Oak (Dark Brown) | Box of 343           |
| PBNDO1     | 1 in                        | Dark Oak (Dark Brown) | Box of 18160         |
| PBNBW1MR   | 1 in                        | Walnut                | Blister of 184 units |
| PBNBW1VP   | 1 in                        | Walnut                | Box of 343           |
| PBNBW1     | 1 in                        | Walnut                | Box of 18160         |
| PBNW1MR    | 1 in                        | White                 | Blister of 187 units |
| PBNW1VP    | 1 in                        | White                 | Box of 372           |
| PBNW1      | 1 in                        | White                 | Box of 18160         |
| PBNA158MR  | 1 5/8 in                    | Ash (Light Brown)     | Blister of 90 units  |
| PBNA158VP  | 1 5/8 in                    | Ash (Light Brown)     | Box of 320           |
| PBNDO158MR | 1 5/8 in                    | Dark Oak (Dark Brown) | Blister of 90 units  |
| PBNDO158VP | 1 5/8 in                    | Dark Oak (Dark Brown) | Box of 320           |
| PBNBW158MR | 1 5/8 in                    | Walnut                | Blister of 90 units  |
| PBNBW158VP | 1 5/8 in                    | Walnut                | Box of 160           |
| PBNBW158   | 1 5/8 in                    | Walnut                | Box of 18160         |
| PBNW158MR  | 1 5/8 in                    | White                 | Blister of 90 units  |
| PBNW158VP  | 1 5/8 in                    | White                 | Box of 160           |
| PBNW158    | 1 5/8 in                    | White                 | Box of 18160         |