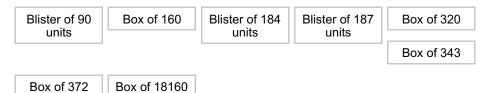

### **Packaging format**

# **AVAILABLE PRODUCTS**

| Product #  | Length - Overall Dimensions | Material              | Packaging format     |
|------------|-----------------------------|-----------------------|----------------------|
| PBNA1MR    | 1 in                        | Ash (Light Brown)     | Blister of 184 units |
| PBNA1VP    | 1 in                        | Ash (Light Brown)     | Box of 343           |
| PBNA1      | 1 in                        | Ash (Light Brown)     | Box of 18160         |
| PBNDO1MR   | 1 in                        | Dark Oak (Dark Brown) | Blister of 184 units |
| PBNDO1VP   | 1 in                        | Dark Oak (Dark Brown) | Box of 343           |
| PBNDO1     | 1 in                        | Dark Oak (Dark Brown) | Box of 18160         |
| PBNBW1MR   | 1 in                        | Walnut                | Blister of 184 units |
| PBNBW1VP   | 1 in                        | Walnut                | Box of 343           |
| PBNBW1     | 1 in                        | Walnut                | Box of 18160         |
| PBNW1MR    | 1 in                        | White                 | Blister of 187 units |
| PBNW1VP    | 1 in                        | White                 | Box of 372           |
| PBNW1      | 1 in                        | White                 | Box of 18160         |
| PBNA158MR  | 1 5/8 in                    | Ash (Light Brown)     | Blister of 90 units  |
| PBNA158VP  | 1 5/8 in                    | Ash (Light Brown)     | Box of 320           |
| PBNDO158MR | 1 5/8 in                    | Dark Oak (Dark Brown) | Blister of 90 units  |
| PBNDO158VP | 1 5/8 in                    | Dark Oak (Dark Brown) | Box of 320           |
| PBNBW158MR | 1 5/8 in                    | Walnut                | Blister of 90 units  |
| PBNBW158VP | 1 5/8 in                    | Walnut                | Box of 160           |
| PBNBW158   | 1 5/8 in                    | Walnut                | Box of 18160         |
| PBNW158MR  | 1 5/8 in                    | White                 | Blister of 90 units  |
| PBNW158VP  | 1 5/8 in                    | White                 | Box of 160           |
| PBNW158    | 1 5/8 in                    | White                 | Box of 18160         |