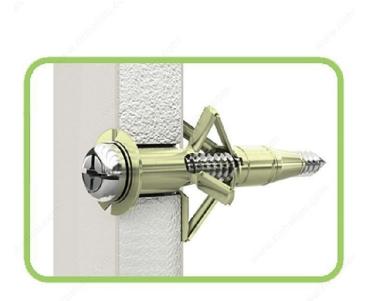

| units        |  |  |

Box of 2000

## **ADVANTAGES AND BENEFITS**

Blister of 8

units

Does not require pre-drilling; installs with a hammer.

### **AVAILABLE PRODUCTS**

| Product #  | Length   | Packaging format   |
|------------|----------|--------------------|
| HWDA18SDMK | 1 3/4 in | Blister of 8 units |
| HWDA18SD   | 1 3/4 in | Box of 2000        |
| HWDA18LDMK | 2 1/4 in | Blister of 6 units |
| HWDA18LD   | 2 1/4 in | Box of 2000        |

#### **TECHNICAL SPECIFICATIONS**

| Compatible Materials                 | Drywall |
|--------------------------------------|---------|
| Diameter                             | 1/8 in  |
| Finish                               | Zinc    |
| Load Capacity - Wall Mounted/Drywall | 31 kg   |

## APPLICATION

- Drywall



# PRODUCT PHOTOS