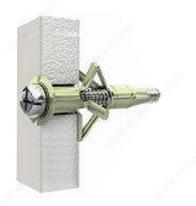

|
| units        |  |  |

Box of 2000

## **ADVANTAGES AND BENEFITS**

Blister of 8

units

Does not require pre-drilling; installs with a hammer.

### **AVAILABLE PRODUCTS**

| Product #  | Length   | Packaging format   |
|------------|----------|--------------------|
| HWDA18SDMK | 1 3/4 in | Blister of 8 units |
| HWDA18SD   | 1 3/4 in | Box of 2000        |
| HWDA18LDMK | 2 1/4 in | Blister of 6 units |
| HWDA18LD   | 2 1/4 in | Box of 2000        |

#### **TECHNICAL SPECIFICATIONS**

| Compatible Materials                 | Drywall |
|--------------------------------------|---------|
| Diameter                             | 1/8 in  |
| Finish                               | Zinc    |
| Load Capacity - Wall Mounted/Drywall | 31 kg   |

## APPLICATION

- Drywall



# PRODUCT PHOTOS