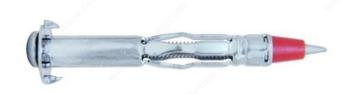

units        |  |  |

Box of 2000

## **ADVANTAGES AND BENEFITS**

Blister of 8

units

Does not require pre-drilling; installs with a hammer.

### **AVAILABLE PRODUCTS**

| Product #  | Length   | Packaging format   |
|------------|----------|--------------------|
| HWDA18SDMK | 1 3/4 in | Blister of 8 units |
| HWDA18SD   | 1 3/4 in | Box of 2000        |
| HWDA18LDMK | 2 1/4 in | Blister of 6 units |
| HWDA18LD   | 2 1/4 in | Box of 2000        |

#### **TECHNICAL SPECIFICATIONS**

| Compatible Materials                 | Drywall |
|--------------------------------------|---------|
| Diameter                             | 1/8 in  |
| Finish                               | Zinc    |
| Load Capacity - Wall Mounted/Drywall | 31 kg   |

## APPLICATION

- Drywall



# PRODUCT PHOTOS