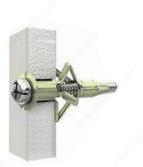

# **Hollow Wall Drive Anchor**

#### Length



#### **Packaging format**

| Blister of 6 |  |  |
|--------------|--|--|
|              |  |  |
| units        |  |  |

Box of 2000

## **ADVANTAGES AND BENEFITS**

Blister of 8

units

Does not require pre-drilling; installs with a hammer.

### **AVAILABLE PRODUCTS**

| Product #  | Length   | Packaging format   |
|------------|----------|--------------------|
| HWDA18SDMK | 1 3/4 in | Blister of 8 units |
| HWDA18SD   | 1 3/4 in | Box of 2000        |
| HWDA18LDMK | 2 1/4 in | Blister of 6 units |
| HWDA18LD   | 2 1/4 in | Box of 2000        |

#### **TECHNICAL SPECIFICATIONS**

| Compatible Materials                 | Drywall |
|--------------------------------------|---------|
| Diameter                             | 1/8 in  |
| Finish