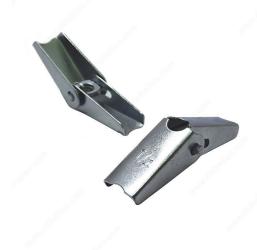

# **Spring Toggle Bolt**

### Diameter

| 1/8 in | 3/16 in | 1/4 in |
|--------|---------|--------|
|--------|---------|--------|

### **Thread**

| 1/4-20 | 10-24 | 6-32 |
|--------|-------|------|
|        |       |      |

## **Packaging format**

| Box of 1200 | Box of 2000 | Box of 5000 |
|-------------|-------------|-------------|
|-------------|-------------|-------------|

#### **DESCRIPTION**

Refer to the datasheet guide for pre-drilling and strength.

## **AVAILABLE PRODUCTS**

| Product # | Diameter | Thread | Packaging format |
|-----------|----------|--------|------------------|
| STH18     | 1/8 in   | 6-32   | Box of 5000      |
| STH316    | 3/16 in  | 10-24  | Box of 2000      |
| STH14     | 1/4 in   | 1/4-20 | Box of 1200      |

## **TECHNICAL SPECIFICATIONS**

| Com