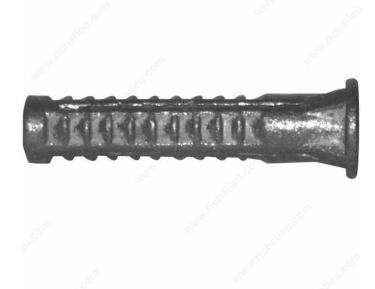

### **Wood Lead Shield Anchor**

### **APPLICATION**

These lead anchors can be used in solid masonry and concrete. Ideal for shallow hole anchoring.

## **PRODUCT PHOTOS**