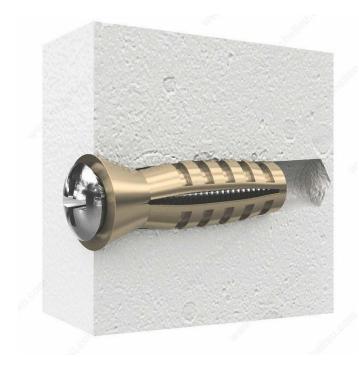

### **Wood Lead Shield Anchor**

### **APPLICATION**

These lead anchors can be used in solid masonry and concrete. Ideal for shallow hole anchoring.

## **PRODUCT PHOTOS**