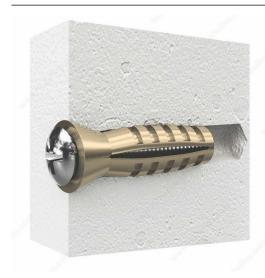

### **Wood Lead Shield Anchor**

### **APPLICATION**

These lead anchors can be used in solid masonry and concrete. Ideal for shallow hole anchoring.

## **PRODUCT PHOTOS**