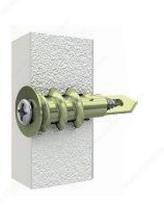

#### DESCRIPTION

This self-drilling anchor is designed to ensure maximum holding power and stability. Its sharp edge cuts deeply into the hole without damaging the drywall and reduces the amount of force required to screw it in. Easy to install with a screwdriver without any pre-drilling. In addition, its fine point helps guide the anchor into the wall with flawless precision.