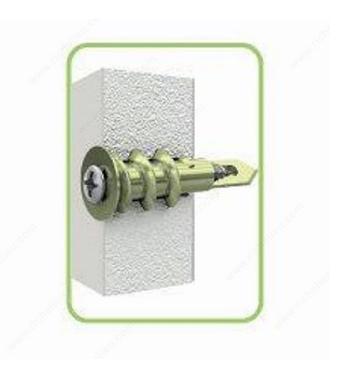

#### DESCRIPTION

This self-drilling anchor is designed to ensure maximum holding power and stability. Its sharp edge cuts deeply into the hole without damaging the drywall and reduces the amount of force required to screw it in. Easy to install with a screwdriver without any pre-drilling. In addition, its fine point helps guide the anchor into the wall with flawless precision.