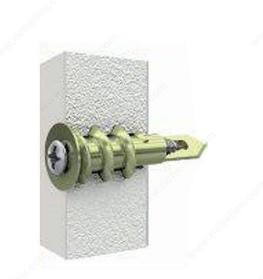

#### DESCRIPTION

This self-drilling anchor is designed to ensure maximum holding power and stability. Its sharp edge cuts deeply into the hole without damaging the drywall and reduces the amount of force required to screw it in. Easy to install with a screwdriver without any pre-drilling. In addition, its fine point helps guide the anchor into the wall with flawless precision.