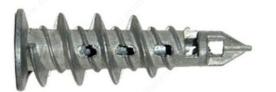

#### DESCRIPTION

This self-drilling anchor is designed to ensure maximum holding power and stability. Its sharp edge cuts deeply into the hole without damaging the drywall and reduces the amount of force required to screw it in. Easy to install with a screwdriver without any pre-drilling. In addition, its fine point helps guide the anchor into the wall with flawless precision.