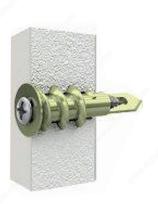

### DESCRIPTION

This self-drilling anchor is designed to ensure maximum holding power and stability. Its sharp edge cuts deeply into the hole without damaging the drywall and reduces the amount of force required to screw it in. Easy to install with a screwdriver without any pre-drilling. In addition, its fine point helps guide the anchor into the wall with flawless precision.