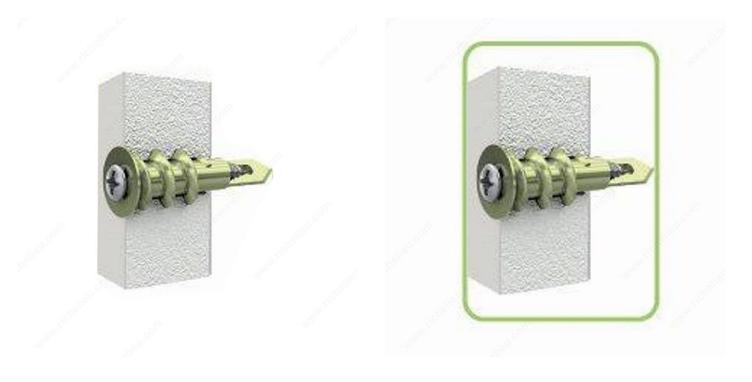

A6SVVA   | #6         | 1 1/8 in | Yes            | Box of 50           |
| NA8LVP    | #8         | 1 5/8 in | No             | Box of 50           |
| NA8L      | #8         | 1 5/8 in | No             | Box of 1500         |
| NA8LVMK   | #8         | 1 5/8 in | Yes            | Blister of 5 units  |
| NA8LVMX   | #8         | 1 5/8 in | Yes            | Blister of 15 units |
| NA8LVVA   | #8         | 1 5/8 in | Yes            | Box of 40           |



## **TECHNICAL SPECIFICATIONS**

| Compatible Materials                 | Drywall |
|--------------------------------------|---------|
| Mounting Location                    | Wall    |
| Material                             | Nylon   |
| Load Capacity - Wall Mounted/Drywall | 6 kg    |

## APPLICATION

- Drywall

# **PRODUCT PHOTOS**