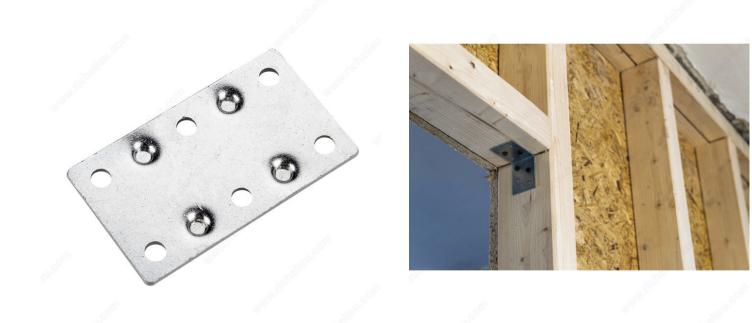

#### **Double Wide Plate**

For use on any item that is cracked or broken, such as wood chair seats, shelves, and bookcases. Additional uses include any item that requires the strengthening of corners or joints. For use indoors or outdoors and available in a variety of sizes.

# APPLICATION

For use on any item that is cracked or broken, such as wood chair seats, shelves, bookcases, etc. Screws not included.

# **PRODUCT PHOTOS**