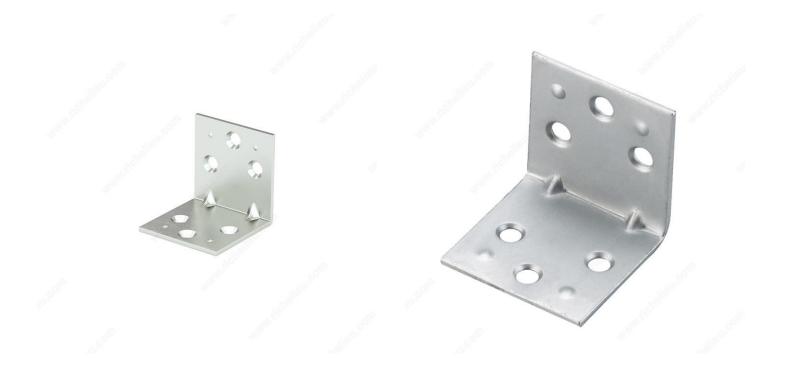

**Double Wide Corner Brace** 

Used for reinforcing the inside of right angle corner joints. Simple installation. Features a double wide design.

## **TECHNICAL SPECIFICATIONS**

| Туре                 | Braces, Large L-Shape, Corner L-Shape |
|----------------------|---------------------------------------|
| Width                | 1 1/2 in                              |
| Projection           | 1 1/2 in                              |
| Specific Application | Furniture Assembly                    |
| Screws/Nails         | Not Included                          |
| Finish               | Zinc, Steel                           |
| Brand                | Onward                                |
| Material             | Steel                                 |