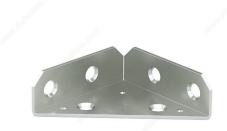

# **Multi-Position 3-Sided Corner Brace**

#### Heavy-Duty Corner Bracket

This corner brace is perfect for any indoor or outdoor furniture assembly. Can also be used on boxes, chests, or any item that requires corner strengthening. Heavy-duty, built to last, and available in a variety of sizes.