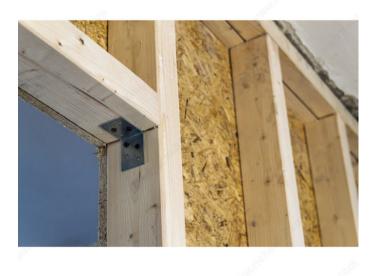

#### Heavy-Duty Corner Bracket

This corner brace is perfect for any indoor or outdoor furniture assembly. Can also be used on boxes, chests, or any item that requires corner strengthening. Heavy-duty, built to last, and available in a variety of sizes.

## APPLICATION

For use on boxes, chests, or any item that requires corner strengthening.