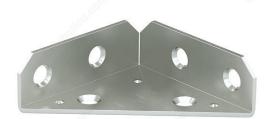

# **Multi-Position 3-Sided Corner Brace**

#### Heavy-Duty Corner Bracket

This corner brace is perfect for any indoor or outdoor furniture assembly. Can also be used on boxes, chests, or any item that requires corner strengthening. Heavy-duty, built to last, and available in a variety of sizes.