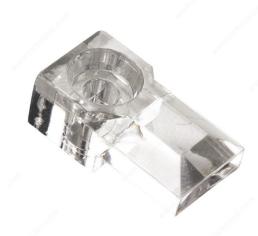

# **Plastic Mirror Clip**

### Easy to install.

Square beveled clear plastic mirror clip. Always a favorite of mirror installers due to their style and functionality. They are a secure way to mount on doors, walls, and vanity mirrors. Crystal clear, they're attractive without being obtrusive. Easy-to-install.