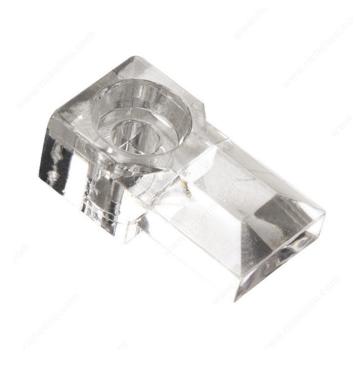

# **Plastic Mirror Clip**

### Easy to install.

Square beveled clear plastic mirror clip. Always a favorite of mirror installers due to their style and functionality. They are a secure way to mount on doors, walls, and vanity mirrors. Crystal clear, they're attractive without being obtrusive. Easy-to-install.