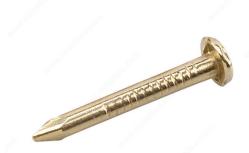

#### **DESCRIPTION**

A short nail suitable for any flooring project. Flat top and sharp tip make it easy to drive the nail through flooring or linoleum to wooden subflooring underneath. Easy to install with an unobtrusive head.

### **ADVANTAGES AND BENEFITS**

The round head and sharp point make it easy to drive through wooden subfloors.