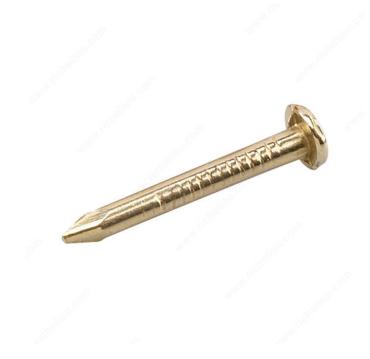

#### **DESCRIPTION**

A short nail suitable for any flooring project. Flat top and sharp tip make it easy to drive the nail through flooring or linoleum to wooden subflooring underneath. Easy to install with an unobtrusive head.

### **ADVANTAGES AND BENEFITS**

The round head and sharp point make it easy to drive through wooden subfloors.