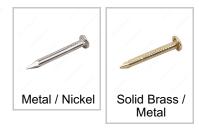

### **AVAILABLE PRODUCTS**

| Product # | Material            |
|-----------|---------------------|
| 47040NR   | Metal / Nickel      |
| 47040BR   | Solid Brass / Metal |