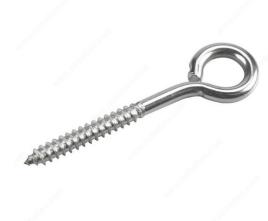

# **Eye Bolt with Lag Thread**

#### Versatile hook with lag thread

Versatile hook featuring a lag thread and loop/eye used for hanging various items. Lag threads sink into wood quickly and easily. Suitable for indoor or outdoor use and easy to install.