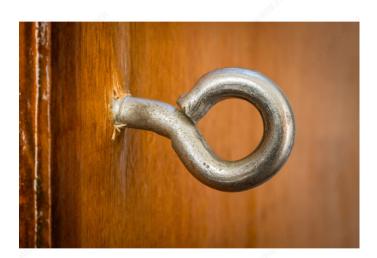

#### Versatile hook with lag thread

Versatile hook featuring a lag thread and loop/eye used for hanging various items. Lag threads sink into wood quickly and easily. Suitable for indoor or outdoor use and easy to install.

### **APPLICATION**

For indoor or outdoor use.