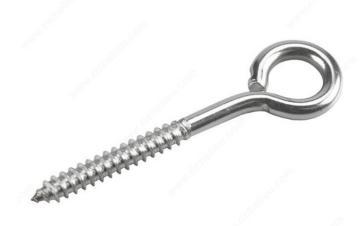

# **Eye Bolt with Lag Thread**

#### Versatile hook with lag thread

Versatile hook featuring a lag thread and loop/eye used for hanging various items. Lag threads sink into wood quickly and easily. Suitable for indoor or outdoor use and easy to install.