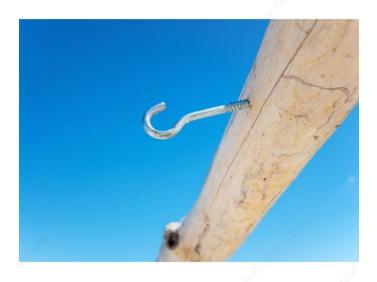

#### Versatile hook with lag thread

Versatile hook featuring a lag thread and loop/eye used for hanging various items. Lag threads sink into wood quickly and easily. Suitable for indoor or outdoor use and easy to install.