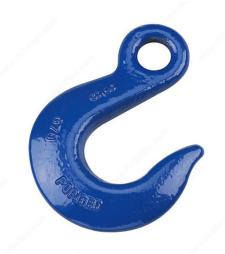

# **Eye Slip Hook**

### **DESCRIPTION**

Eye slip hook allows you to pass rope through the eye or the hook for better support. Can firmly suspend light or heavy loads to facilitate moving and accessing product. Easy to install for your lifting and organizing needs.