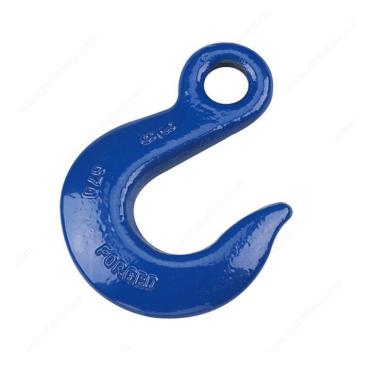

# **Eye Slip Hook**

### **DESCRIPTION**

Eye slip hook allows you to pass rope through the eye or the hook for better support. Can firmly suspend light or heavy loads to facilitate moving and accessing product. Easy to install for your lifting and organizing needs.