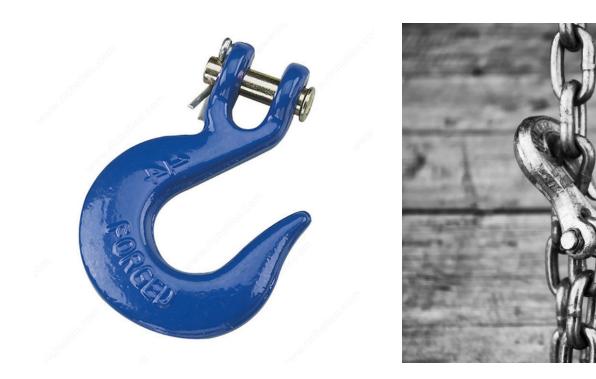

#### DESCRIPTION

Unlike the clevis grab hook, this slip hook is designed to let chain slip through. Commonly used on the back ends of transports.Easy to install.

# PRODUCT PHOTOS