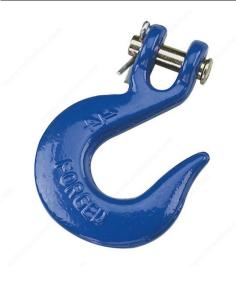

#### DESCRIPTION

Unlike the clevis grab hook, this slip hook is designed to let chain slip through. Commonly used on the back ends of transports.Easy to install.

# PRODUCT PHOTOS