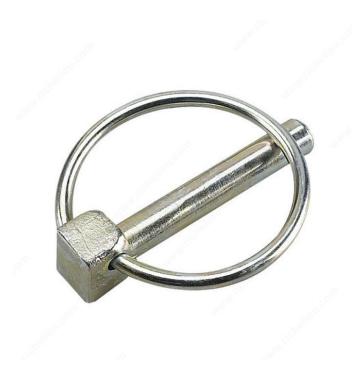

nstall, designed for mobile applications.

### **AVAILABLE PRODUCTS**

| Product # | Length - Overall Dimensions | Diameter |
|-----------|-----------------------------|----------|
| 3621YZBC  | 1 7/16 in                   | 3/16 in  |
| 3622YZBC  | 1 1/2 in                    | 1/4 in   |
| 3623YZBC  | 1 1/2 in                    | 5/16 in  |
| 3624YZBC  | 1 3/4 in                    | 3/8 in   |
| 3625YZBC  | 1 3/4 in                    | 7/16 in  |
| 3626YZBC  | 2 in                        | 7/16 in  |

#### **TECHNICAL SPECIFICATIONS**

| Material    | Metal                                   |
|-------------|-----------------------------------------|
| Finish      | Yellow Zinc                             |
| Application | Pins, Rope, Chain, and Wire Accessories |



# PRODUCT PHOTOS