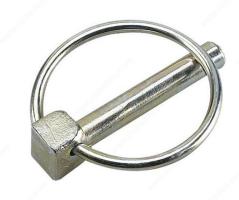

# Linchpin

### **DESCRIPTION**

Use a linchpin for a secure hold. Designed to retain wheels on axles, for a smooth revolution without the risk the wheel will slide off. Easy to install, designed for mobile applications.