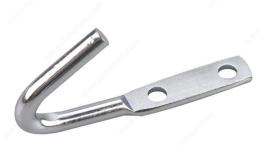

# **Rope Hook**

### DESCRIPTION

#### Zinc-plated

Holds rope securely and allows easy removal. Suitable for indoor and outdoor use. Mounts easily.

# **PRODUCT PHOTOS**