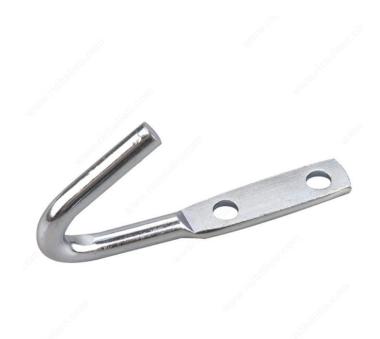

# **Rope Hook**

### DESCRIPTION

#### Zinc-plated

Holds rope securely and allows easy removal. Suitable for indoor and outdoor use. Mounts easily.

# **PRODUCT PHOTOS**