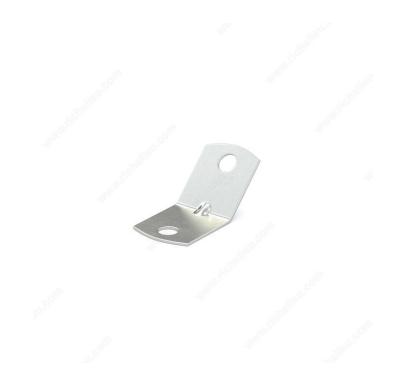

# 135° Square Corner Brace

### DESCRIPTION

135° Corner Bracket 3/4" x 3/4" x 3/4"

## **PRODUCT PHOTOS**