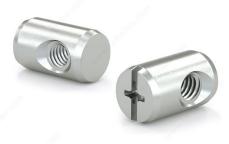

#### JRN

These JRN type nuts are used in the assembly of various furniture. The hole is centered 5.4 mm from the base.

# **PRODUCT PHOTOS**