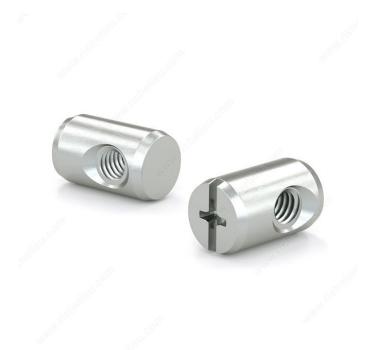

#### JRN

These JRN type nuts are used in the assembly of various furniture. The hole is centered 5.4 mm from the base.

# **PRODUCT PHOTOS**