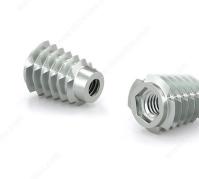

## **Type E Nut**

#### Press-in

These Type E insert nuts by Reliable are ideal for wood boards, furniture, composite, and more.

#### **ADVANTAGES AND BENEFITS**

The external thread ensures a solid grip and pull-out resistance caused by torsion or vibration.