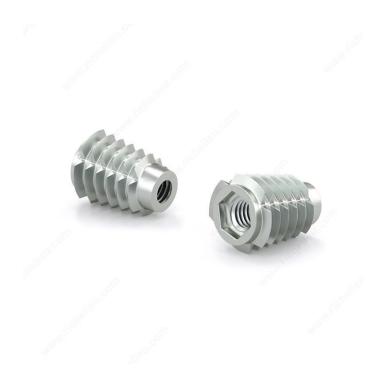

## **Type E Nut**

#### Press-in

These Type E insert nuts by Reliable are ideal for wood boards, furniture, composite, and more.

#### **ADVANTAGES AND BENEFITS**

The external thread ensures a solid grip and pull-out resistance caused by torsion or vibration.