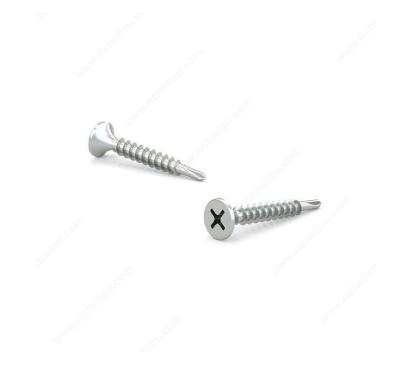

#### **Self-Drilling TEK RzR®**

These screws are made for drywall and are designed be used with a Phillips-head screwdriver. These screws have a bugle head, a fine thread, and a type S point. They are made of steel with a black phosphate finish.

# TECHNICAL SPECIFICATIONS

| Drive required                          | Phillips                          |
|-----------------------------------------|-----------------------------------|
| Finish                                  | Zinc                              |
| Screw Size                              | 6                                 |
| Head Type                               | Flat (Bugle)                      |
| Point Type                              | #1 Self-Drilling                  |
| Thread Type                             | Self-Tapping, Drywall Thread      |
| Type of material                        | Drywall (Gypse), Metal Partitions |
| Brand                                   | RzR                               |
| Head Size                               | no. 6                             |
| Drive Size                              | #2 (Phillips)                     |
| Specification                           | Can come through till gage 14     |
| Threading                               | Full thread                       |
| Thread Count (Pitch/TPI)                | 20                                |
| Standards and Certifications            | Not Certified                     |
| Material                                | Steel                             |
| Thread Count (PITCH/TPI) - Other Screws | 20                                |