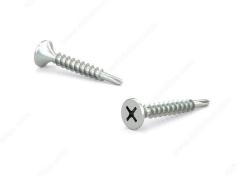

#### **Self-Drilling TEK RzR®**

These screws are made for drywall and are designed be used with a Phillips-head screwdriver. These screws have a bugle head, a fine thread, and a type S point. They are made of steel with a black phosphate finish.

# TECHNICAL SPECIFICATIONS

| Drive required                          | Phillips                          |
|-----------------------------------------|-----------------------------------|
| Finish                                  | Zinc                              |
| Screw Size                              | 6                                 |
| Head Type                               | Flat (Bugle)                      |
| Point Type                              | #1 Self-Drilling                  |
| Thread Type                             | Self-Tapping, Drywall Thread      |
| Type of material                        | Drywall (Gypse), Metal Partitions |
| Brand                                   | RzR                               |
| Head Size                               | no. 6                             |
| Drive Size                              | #2 (Phillips)                     |
| Specification                           | Can come through till gage 14     |
| Threading                               | Full thread                       |
| Thread Count (Pitch/TPI)                | 20                                |
| Standards and Certifications            | Not Certified                     |
| Material                                | Steel                             |
| Thread Count (PITCH/TPI) - Other Screws | 20                                |